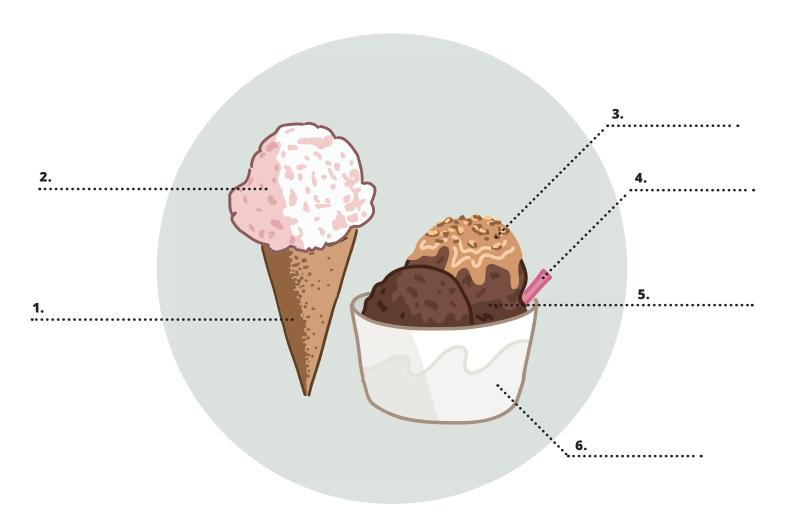

### A. Fill in the Blanks

Fill in the blanks above using the words below.

- single scoop
- double scoop
- toppings

- cone
- cup
- spoon