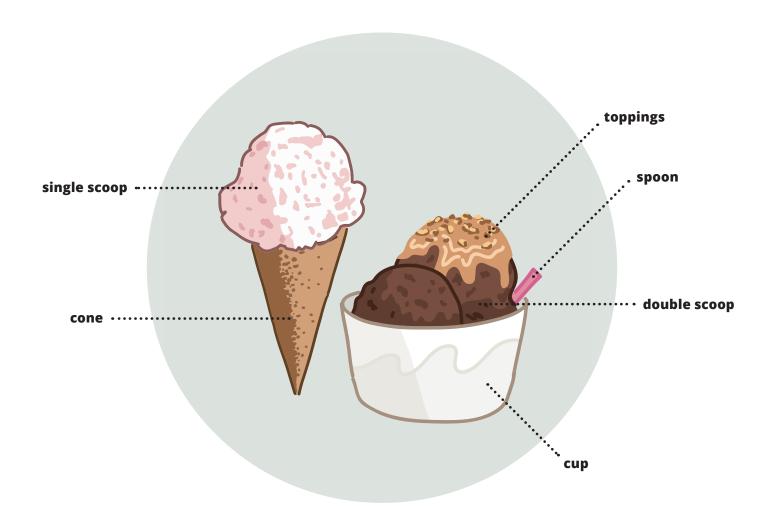

### A. Fill in the Blanks

Fill in the blanks above using the words below.

- single scoop
- double scoop
- toppings

- cone
- cup
- spoon