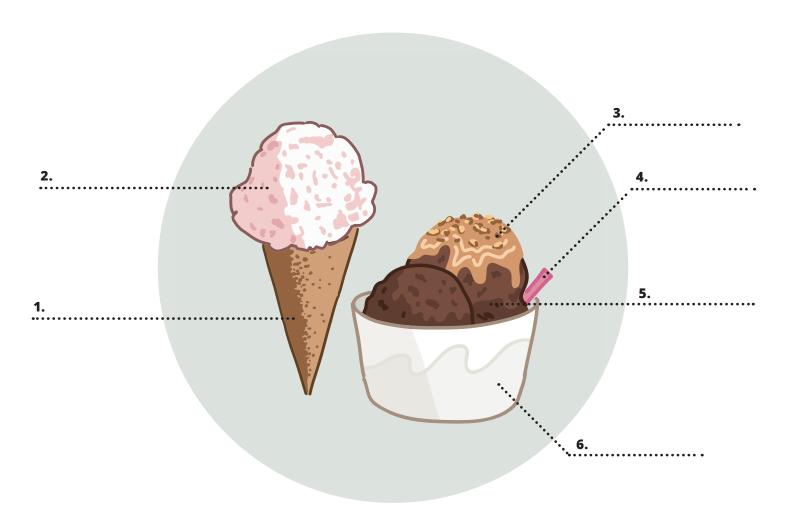

#### A. Fill in the Blanks

Fill in the blanks above using the words below.

- single scoop
- double scoop
- toppings

- cone
- cup
- spoon