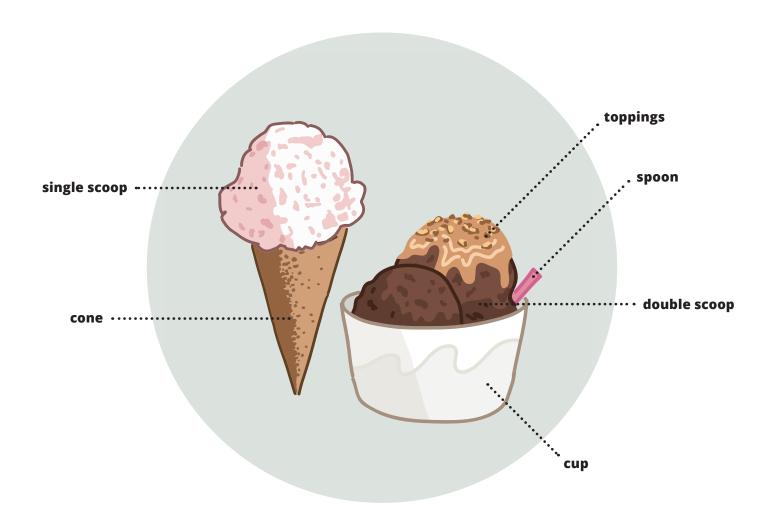

## **Vocabulary**

#### A. Size

How many scoops would you like?

- kiddie or small
- one scoop or a single scoop
- two scoops or a double scoop

#### C. Cup or Cone

Would you like a cup or a cone?

- a cup
- a cone

What type of cone would you like?

- a sugar cone
- a waffle cone
- a regular cone
- a kiddie cone

#### **D. Toppings**

Would you like any toppings? (Can you name any more toppings?)

- sprinkles
- butterscotch sauce
- chocolate sauce
- whipped cream
- nuts

| • |  |  |  |
|---|--|--|--|
|   |  |  |  |
|   |  |  |  |
|   |  |  |  |

#### A. Fill in the Blanks

Fill in the blanks above using the words below.

- single scoop
- double scoop
- toppings

- cone
- cup
- spoon